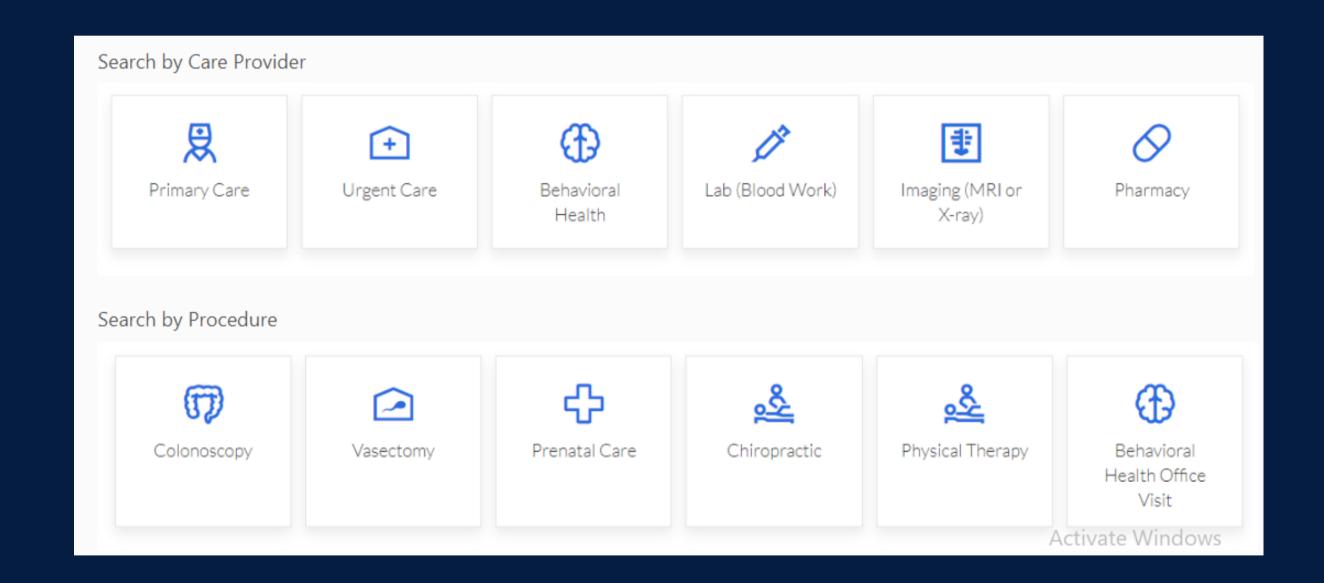

#### **Find Care**

Find helth services from doctors and hosptals . get 24/7 virtul care

#### Find Care & Cost

Find health services from doctors and hospitals. Get 24/7 virtual care for as little as \$0.

#### **Find Care**

Find health services from doctors and hospitals. Get 24/7 virtual care for as little as \$0.

CONNECTIVITY & TRACKING